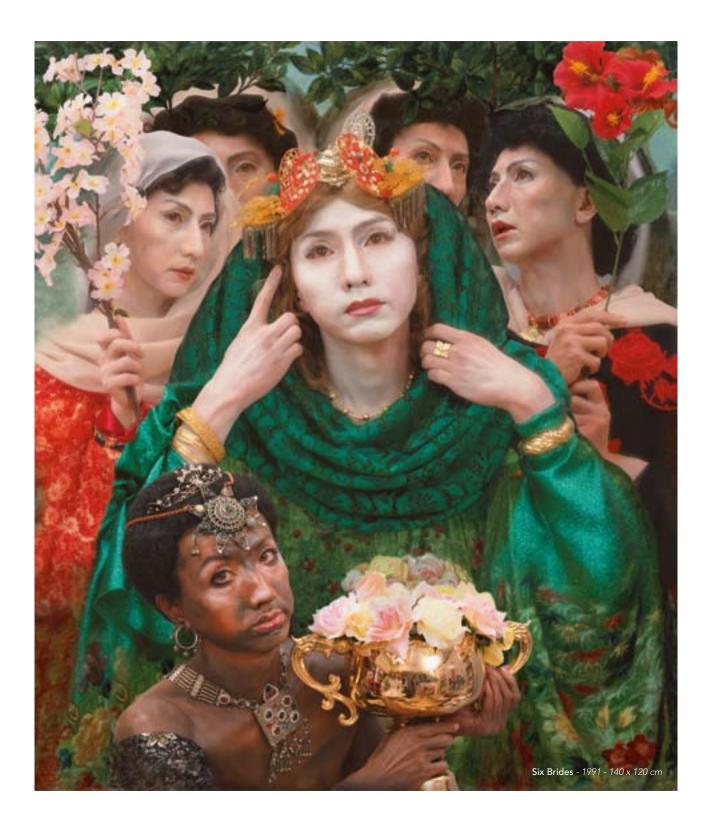

### ART HISTORY THROUGH THE LOOKING-GLASS

Absence of a Servant - 1988 - Instant Colour Film 10 x 13 cm

Blue Dress at Three in the Afternoon - 1989 - Instant Colour Film 13 x 10 cm

Six Brides (Holding a Goblet) - 1991 - Instant Colour Film 13 x 10 cm