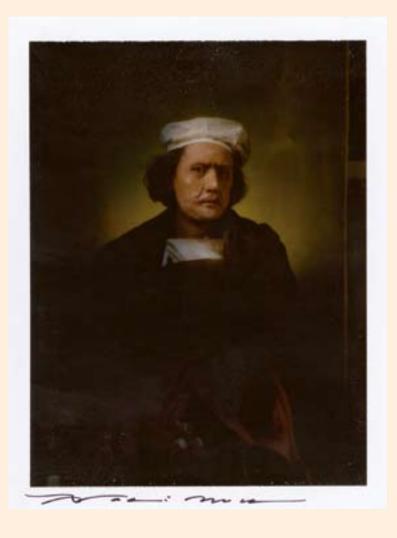

### ART HISTORY THROUGH THE LOOKING-GLASS

Absence of a Servant - 1988 - Instant Colour Film 10 x 13 cm

Blue Dress at Three in the Afternoon - 1989 - Instant Colour Film 13 x 10 cm

Six Brides (Holding a Goblet) - 1991 - Instant Colour Film 13 x 10 cm