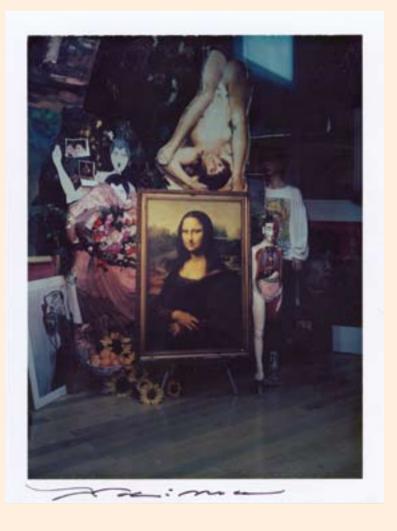

Mona Lisa Through the Looking-Glass 3 - 1998 - Instant Colour Film 13 x 10 cm

Mona Lisa Through the Looking-Glass 2

Mona Lisa Through the Looking-Glass 4 - 1998 - Instant Colour Film 13 x 10 cm

This is What Judith Said