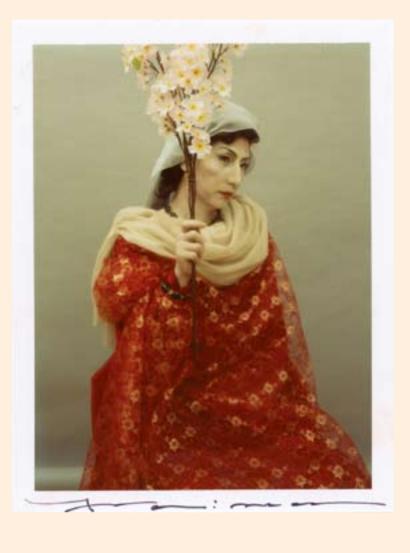

### ART HISTORY THROUGH THE LOOKING-GLASS

Absence of a Servant - 1988 - Instant Colour Film 10 x 13 cm

Blue Dress at Three in the Afternoon - 1989 - Instant Colour Film 13 x 10 cm

Six Brides (Holding a Goblet) - 1991 - Instant Colour Film 13 x 10 cm