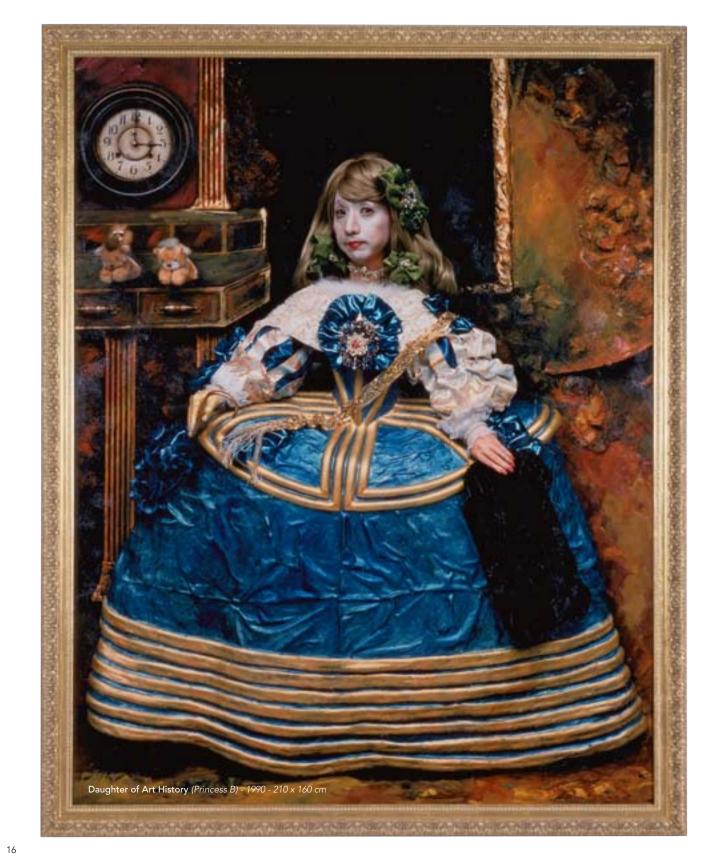

Mona Lisa Through the Looking-Glass 3 - 1998 - Instant Colour Film 13 x 10 cm

Mona Lisa Through the Looking-Glass 2

Mona Lisa Through the Looking-Glass 4 - 1998 - Instant Colour Film 13 x 10 cm

This is What Judith Said