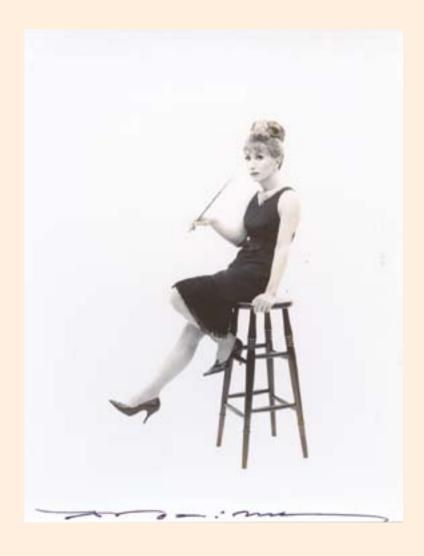

## ACTRESS THROUGH THE LOOKING-GLASS

| Portrait of Marilyn - 1995 - Instant Black and White Film 13 x 10 cm

White Marilyn

| Black Marilyn - 1995 - Instant Colour Film 13 x 10 cm

Audrey Hepburn 2

Audrey Hepburn 1 (Tiffany's) - 1995 - Instant Black and White Film 13 x 10 cm