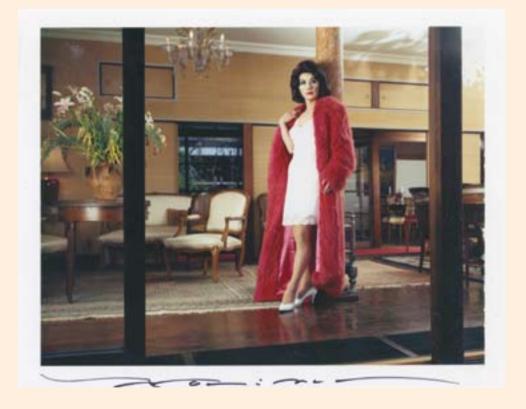

Ingrid Bergman 1

Ingrid Bergman 2 (Casablanca) - 1995 - Instant Colour Film 13 x 10 cm

Sophia Loren

Liza Minelli (Cabaret) - 1995 - Instant Colour Film 13 x 10 cm

Elizabeth Taylor 1

| Elizabeth Taylor 2 (Cleopatra) - 1995 - Instant Colour Film 10 x 13 cm