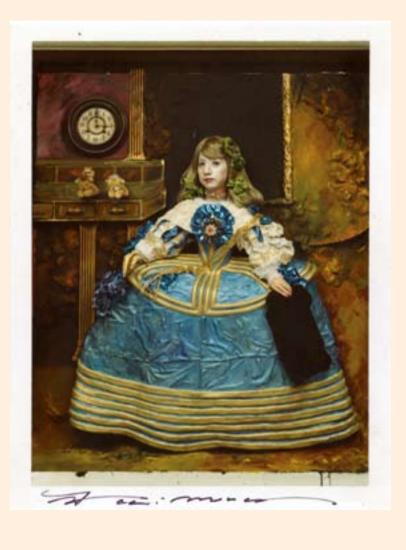

Mona Lisa Through the Looking-Glass 3 - 1998 - Instant Colour Film 13 x 10 cm

Mona Lisa Through the Looking-Glass 2

Mona Lisa Through the Looking-Glass 4 - 1998 - Instant Colour Film 13 x 10 cm

This is What Judith Said