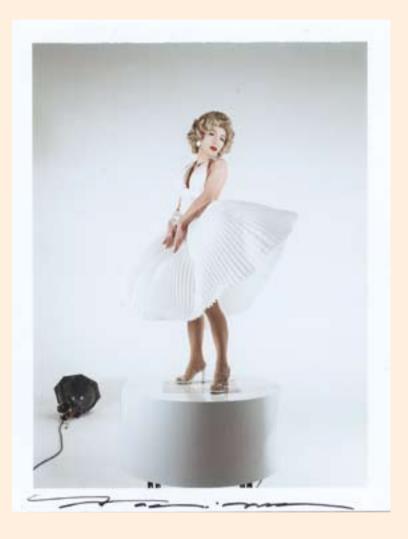

## ACTRESS THROUGH THE LOOKING-GLASS

| Portrait of Marilyn - 1995 - Instant Black and White Film 13 x 10 cm

White Marilyn

| Black Marilyn - 1995 - Instant Colour Film 13 x 10 cm

Audrey Hepburn 2

Audrey Hepburn 1 (Tiffany's) - 1995 - Instant Black and White Film 13 x 10 cm