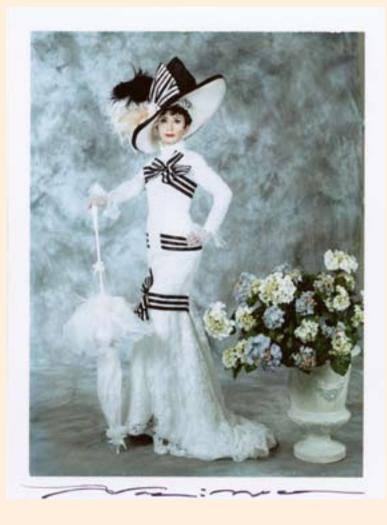

## ACTRESS THROUGH THE LOOKING-GLASS

| Portrait of Marilyn - 1995 - Instant Black and White Film 13 x 10 cm

White Marilyn

| Black Marilyn - 1995 - Instant Colour Film 13 x 10 cm

Audrey Hepburn 2

Audrey Hepburn 1 (Tiffany's) - 1995 - Instant Black and White Film 13 x 10 cm