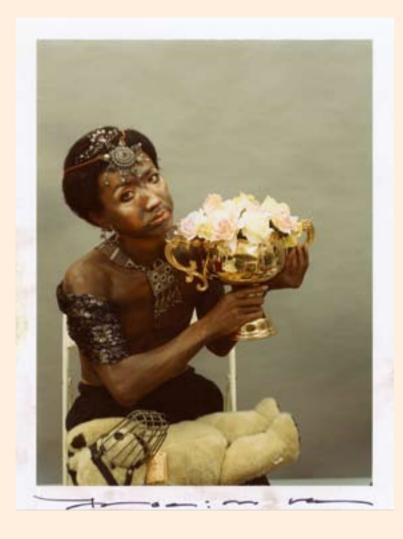

### ART HISTORY THROUGH THE LOOKING-GLASS

Absence of a Servant - 1988 - Instant Colour Film 10 x 13 cm

Blue Dress at Three in the Afternoon - 1989 - Instant Colour Film 13 x 10 cm

Six Brides (Holding a Goblet) - 1991 - Instant Colour Film 13 x 10 cm