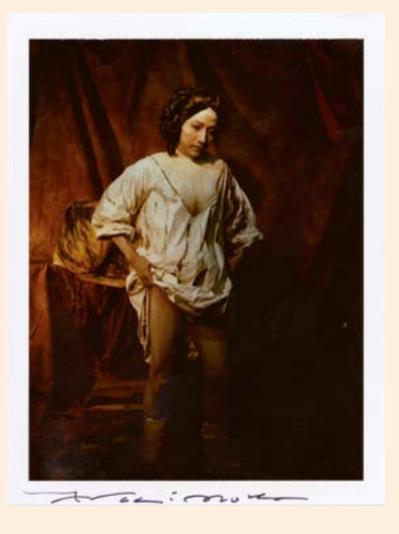

### ART HISTORY THROUGH THE LOOKING-GLASS

Absence of a Servant - 1988 - Instant Colour Film 10 x 13 cm

Blue Dress at Three in the Afternoon - 1989 - Instant Colour Film 13 x 10 cm

Six Brides (Holding a Goblet) - 1991 - Instant Colour Film 13 x 10 cm